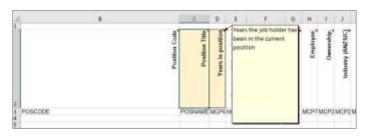

## Insightpay Excel Template – here is a sample of the spreadsheet that you would receive

Only the Gold Columns are required. Please <u>do not reformat the spreadsheet</u> as it must remain in this format to upload into our Insightpay Rem Portal (survey system).

Every Column Header also has Instructions. Just click the red triangle to see the detailed notes.